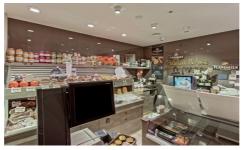

With a total surface area of 89 m² (usable floor space according to EPC), this space presents numerous possibilities. Currently set up as a butcher shop, it includes a sales area with a separate entrance for customers, a workshop, an office, a basement, storage space, and access to a quiet garden.

Upon sale, the current business will cease operations, meaning the property is fully available for new ideas and business opportunities. Whether you envision a shop, workshop, or office space, this property offers the versatility to make your vision a reality.