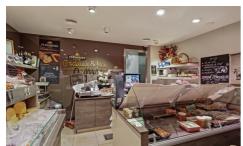

With a total surface area of 89 m² (usable floor space according to EPC), this space presents numerous possibilities. Currently set up as a butcher shop, it includes a sales area with a separate entrance for customers, a workshop, an office, a basement, storage space, and access to a quiet garden.

Upon sale, the current business will cease operations, meaning the property is fully available for new ideas and business opportunities. Whether you envision a shop, workshop, or office space, this property offers the versatility to make your vision a reality.