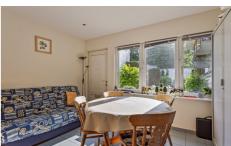

With a total surface area of 89 m² (usable floor space according to EPC), this space presents numerous possibilities. Currently set up as a butcher shop, it includes a sales area with a separate entrance for customers, a workshop, an office, a basement, storage space, and access to a quiet garden.