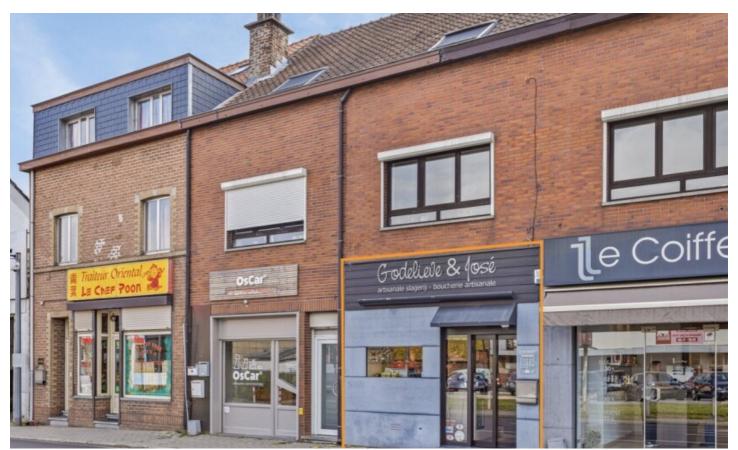

# **FOR SALE - COMMERCIAL GROUNDFLOOR**

€ 349.000

Ref. 6600960

Chaussée d'Alsemberg 1418, 1650 Beersel

Availability: at the contract

Surf. Living: 89m²

# DESCRIPTION

Seize this unique opportunity! This commercial property, located on the border between Beersel and Linkebeek, offers exceptional visibility and a strategic location near Uccle and Drogenbos. It's the perfect spot for entrepreneurs looking to expand their business in a dynamic and easily accessible area.

With a total surface area of 89 m² (usable floor space according to EPC), this space presents numerous possibilities. Currently set up as a butcher shop, it includes a sales area with a separate entrance for customers, a workshop, an office, a basement, storage space, and access to a quiet garden.